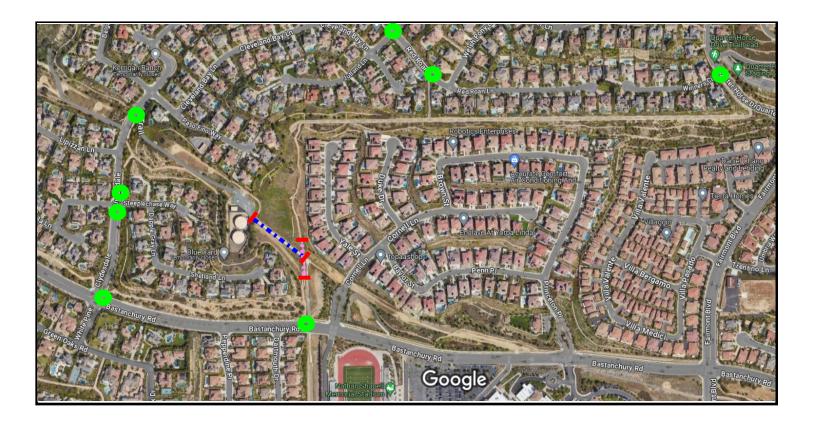

# CONSTRUCTION NOTICE

College Plant Improvement

| WHAT              | College Plant – Install Drain Line from Plant Property to Bastanchury and Cornell.                                                                                                                                                                                                                                                                                                                                                                                                                                                                                                                                                                                                                                                                                                                                                                                                                                           |
|-------------------|------------------------------------------------------------------------------------------------------------------------------------------------------------------------------------------------------------------------------------------------------------------------------------------------------------------------------------------------------------------------------------------------------------------------------------------------------------------------------------------------------------------------------------------------------------------------------------------------------------------------------------------------------------------------------------------------------------------------------------------------------------------------------------------------------------------------------------------------------------------------------------------------------------------------------|
| WHEN              | Construction will commence on June 11 <sup>th</sup> , 2024 with completion expected by November 2024. Construction shall be limited to 8:00 AM to 4:00 PM. No work on Weekends or Holidays.                                                                                                                                                                                                                                                                                                                                                                                                                                                                                                                                                                                                                                                                                                                                  |
| WHERE             | College Plant, Trail between Plant Site and Bastanchury, Cornell to start of trail on Bastanchury.                                                                                                                                                                                                                                                                                                                                                                                                                                                                                                                                                                                                                                                                                                                                                                                                                           |
| WHAT TO<br>EXPECT | Construction crews with backhoes, dump trucks, crew trucks and hand tools will be digging along the new pipeline alignment. The streets will remain open to traffic during the construction period but traffic and parking may be restricted and access to driveways may be limited for short durations of time. A portion of the trail will be closed during the entire project duration and another portion will be closed for 4 days (see enclosed map). The construction crews will make every effort to keep dust to a minimum. Please expect an increased level of noise during the construction period. Weekly activities such as trash pick-up will not be interrupted. Generally, as underground activities are completed the crews will progress to the next underground sections and come back near the end of the project to perform landscape and hardscape restoration as well as perform final street paving. |

### Trail Closure

Trail Closure from July 9, 2024 to July 12, 2024

If you have any questions or concerns about the construction activities for this project, please call the Golden State Water Company Customer Service Center at (800) 999-4033 N